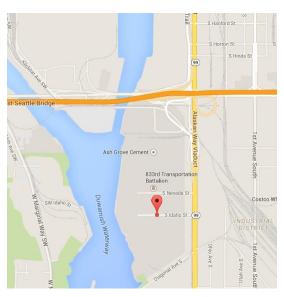

# 4. Directions

The MRF is located at 7 South Idaho Street. From Hwy 99, turn west at the light at S Idaho and proceed to the end of the building on your left.