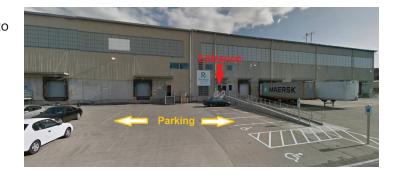

### 5. Parking

Parking is very limited and guests should plan on carpooling or taking public transportation.

### 6. Facility Hours

Please plan on arriving 5 minutes prior to your scheduled tour time. The facility is locked at all times. Your tour guide will meet you in front of the building 5 minutes prior to the tour – you will not be able to access the facility before the scheduled time.